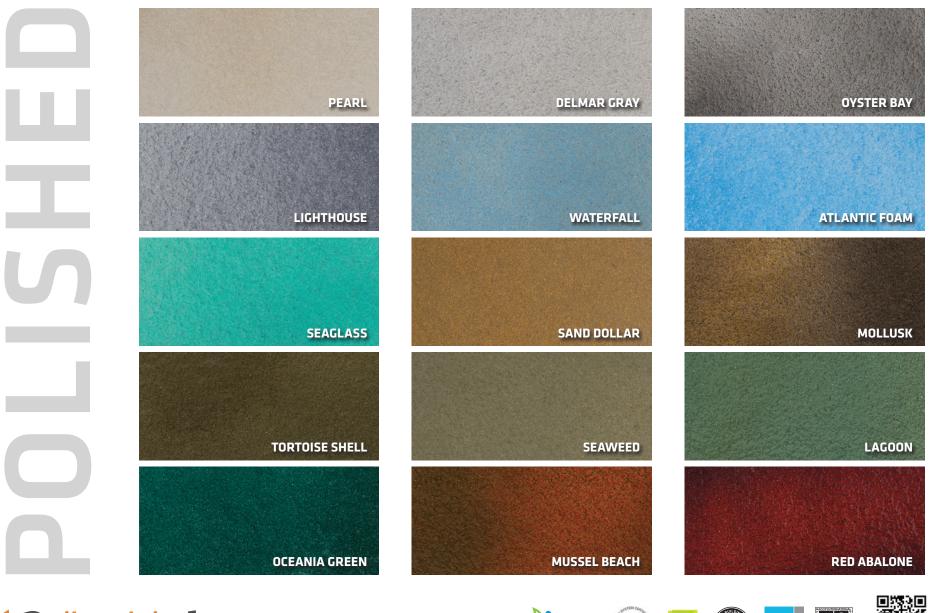

Smart, seamless, and durable epoxy or urethane floors that use a decorative stain for a mottled, modern look. Polished has an understated, decorative finish with surprising performance, making it popular in commercial spaces like universities, hospitals, workplaces stadiums, and retail stores. The color palette offers both vibrant and subtle colors, and the urethane version is UV-resistant for outdoor settings. Polished utilizes a stainable broadcast in the formulation that includes a biogenic, 100% renewable and carbon-negative component.