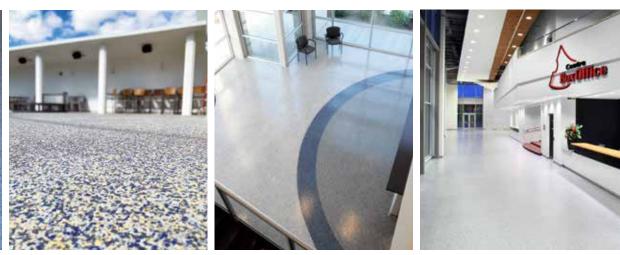

# STONRES

Tradition, partnered with innovation, in a floor that has been proclaimed to be in its own genre. Stonres is a seamless resilient floor that combines distinctive design elements with performance and function, using intricate patterns and a vast progressive colour palette in a smooth, stain-resistant, ergonomic, and noise-reducing system. And like other Stonhard floors, Stonres meets the challenges of industrial surroundings, yet is created with public spaces in mind – healthcare, education, retail environments, as well as museums, concourses, lobbies, and arenas.

#### STONRES<sup>®</sup> RTZ

Ergonomic, resilient, noise-reducing floor that gives planners designer-worthy options for high-profile public spaces. A bountiful colour palette can be incorporated into traditional patterns or customized free-form designs for healthcare, education, and public spaces. Highly recommended for ORs; supports infection control programs.

#### STONRES<sup>®</sup> STR

Ergonomic, resilient, noise-reducing urethane floor in a solid, matte finish. Ideal for open space projects such as corridors and labs in hospitals and schools. Also a highly recommended solution for operating rooms.