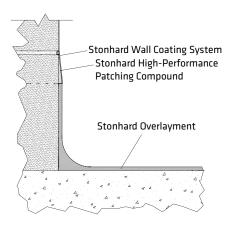

#### GMP COVE BASE DETAIL WITH CMU BLOCK

COVE BASE DETAIL with pre-fabricated wall system