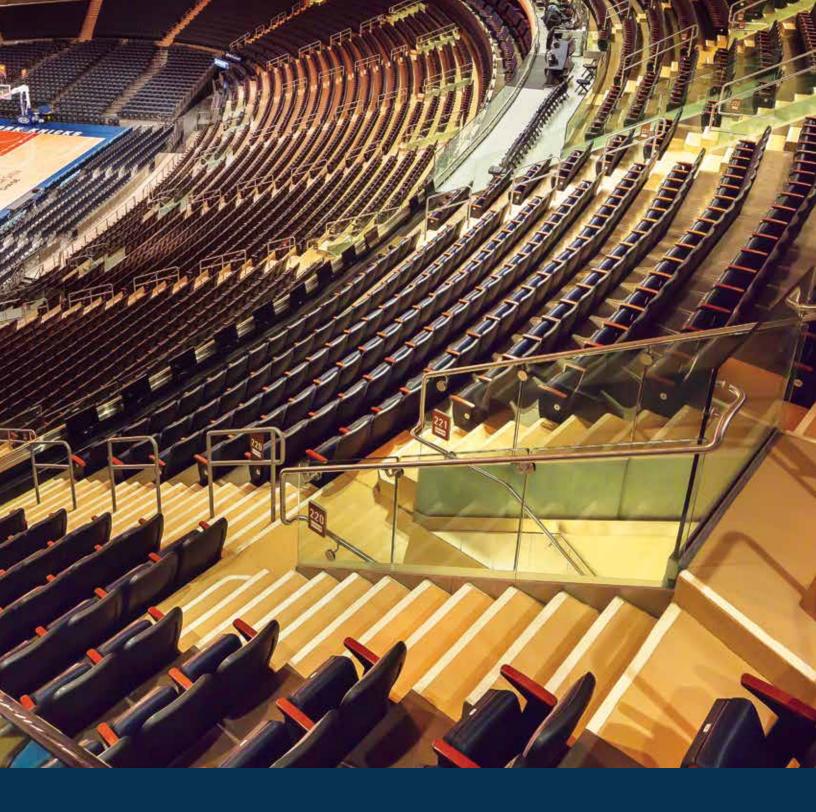

# STONRES

Tradition, partnered with innovation, in a floor that has been proclaimed to be in its own genre. Stonres is a seamless resilient floor that combines distinctive design elements with performance and function, using intricate patterns and a vast progressive colour palette in a smooth, stain-resistant, ergonomic, and noise-reducing system. And like other Stonhard floors, Stonres meets the challenges of industrial surroundings, yet is created with public spaces in mind – healthcare, education, retail environments, as well as museums, concourses, lobbies, and arenas.

#### STONRES<sup>®</sup> RTZ

Ergonomic, resilient, noise-reducing floor that gives planners designer-worthy options for high-profile public spaces. A bountiful colour palette can be incorporated into traditional patterns or customized free-form designs for healthcare, education, and public spaces. Highly recommended for ORs; supports infection control programs.

#### STONRES<sup>®</sup> STR

Ergonomic, resilient, noise-reducing urethane floor in a solid, matte finish. Ideal for open space projects such as corridors and labs in hospitals and schools. Also a highly recommended solution for operating rooms.