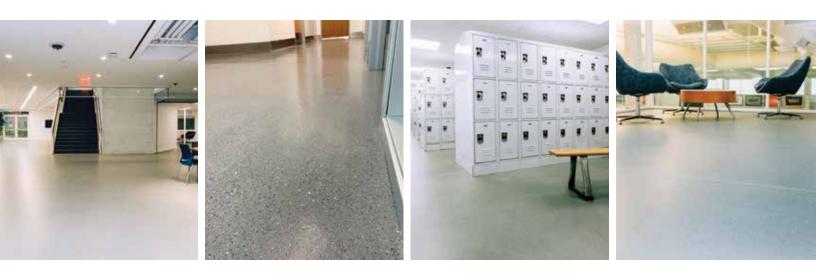

# STONSHIELD

Textured, easy-to-clean, decorative floors that don't skimp on performance. These colour quartz broadcast systems are a cost-effective option for light manufacturing areas. Discover the unlimited design capabilities available in various finishes, patterns, and colours.

#### STONSHIELD® SLT

Cost-effective, textured, epoxy system for light-traffic areas. Offers reduced resistance to heavy impact and loads. For education and healthcare environments, retail, sports and entertainment venues.

#### STONSHIELD® HRI

Troweled epoxy mortar-based, textured, slip-resistant system that is long-lasting, stylized, and easy to clean. Perfect for food service and preparation, and light manufacturing. For education and healthcare environments, retail, sports and entertainment venues.

#### **STONSHIELD® QBT**

Troweled, epoxy mortar-based textured, slip-resistant, easy-to-clean system, designed for multiple smaller areas when a quick installation is necessary (two-day install). Ideal for education, healthcare, and retail environments.