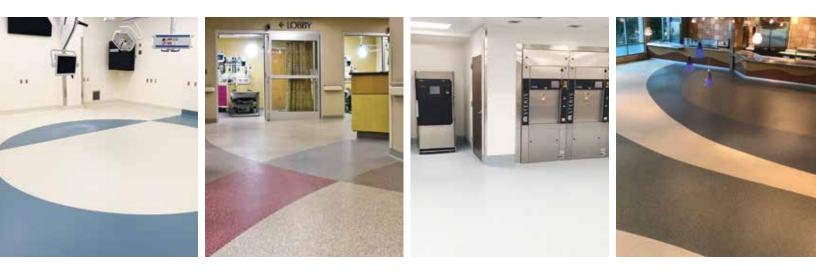

Healthcare – ORs, patient rooms, corridors, ERs, labs, kitchens, laundry, mechanical rooms, nurses stations, operating suites, drop-off areas, parking garages.

- Hospitality lobbies, restaurants, kitchens, bars, fitness centers, casinos, nightclubs, pools, parking garages.
- Pharmaceutical / Biotech production, chemical storage, packaging, labs, tableting, vivariums, washdown areas.
- **Retail –** supermarkets, big box stores, malls, auto dealerships, parking garages.

# STONRES

Tradition, partnered with innovation, in a floor that has been proclaimed to be in its own genre. Stonres is a seamless resilient floor that combines distinctive design elements with performance and function, using intricate patterns and a vast progressive colour palette in a smooth, stain-resistant, ergonomic, and noise-reducing system. And like other Stonhard floors, Stonres meets the challenges of industrial surroundings, yet is created with public spaces in mind – healthcare, education, retail environments, as well as museums, concourses, lobbies, and arenas.

#### STONRES<sup>®</sup> RTZ

Ergonomic, resilient, noise-reducing floor that gives planners designer-worthy options for high-profile public spaces. A bountiful colour palette can be incorporated into traditional patterns or customized free-form designs for healthcare, education, and public spaces. Highly recommended for ORs; supports infection control programs.

#### STONRES<sup>®</sup> STR

Ergonomic, resilient, noise-reducing urethane floor in a solid, matte finish. Ideal for open space projects such as corridors and labs in hospitals and schools. Also a highly recommended solution for operating rooms.