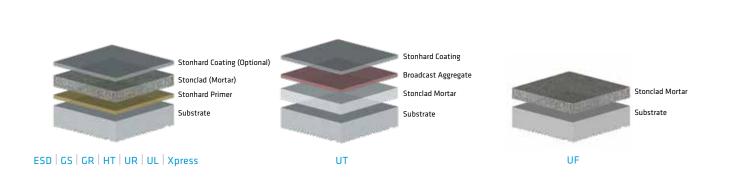

#### STONCLAD<sup>®</sup> GS

Troweled epoxy mortar system providing superior impact and abrasion resistance with excellent chemical resistance.

#### STONCLAD® HT

Ultra corrosion-resistant epoxy mortar system formulated to withstand temperatures up to 93°C/200°F (121°C/250°Ffor intermittent spills).

#### STONCLAD® ESD

Conductive elements formulated in an epoxy resin for static-control and non-sparking properties.

#### STONCLAD® UT

Troweled polyurethane textured mortar system designed to withstand thermal shock/thermal cycling conditions for use in food environments.

#### STONCLAD® UL

Self-leveling, polyurethane mortar system that is chemical, impact, and abrasion resistant, designed for dry food environments.

#### STONCLAD® UR

Troweled polyurethane mortar system designed for rapid installation in food environments, where thermal cycling/thermal shock conditions are present and texture is not a requirement.

#### STONCLAD® UF

Troweled polyurethane mortar system created specifically for the food and beverage industry where quick turnaround is necessary. This system is unsealed, providing a flat finish, different from other Stonhard systems. It has excellent thermal-shock characteristics along with chemical resistance.