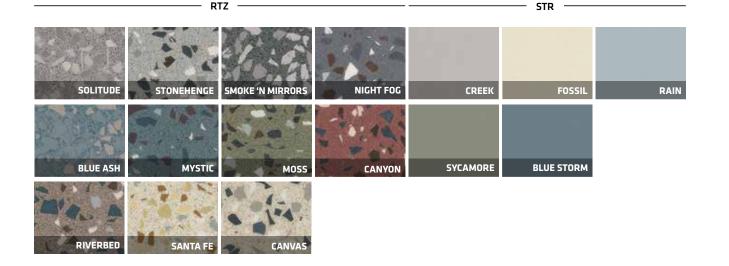

#### STONRES<sup>®</sup> RTZ

Ergonomic, resilient, noise-reducing floor that gives planners designer-worthy options for high-profile public spaces. A bountiful colour palette can be incorporated into traditional patterns or customized free-form designs for healthcare, education, and public spaces. Highly recommended for ORs; supports infection control programs.

#### STONRES<sup>®</sup> STR

Ergonomic, resilient, noise-reducing urethane floor in a solid, matte finish. Ideal for open space projects such as corridors and labs in hospitals and schools. Also a highly recommended solution for operating rooms.