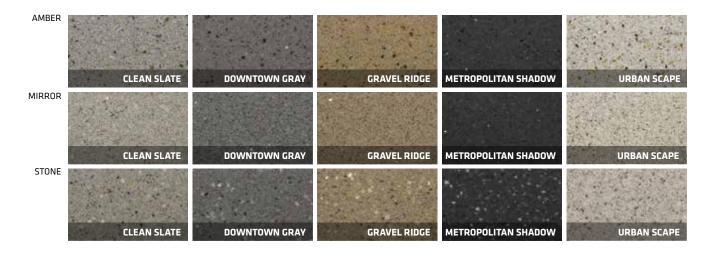

#### STONCRETE® EFX

Troweled, epoxy mortar system that rivals the look of Polished Concrete. The same durability of a Stonclad floor with design options including matte or semi-gloss finish and your choice of natural aggregates: 100% crushed mirror, recycled amber glass, or quartz. Performance and design for education, healthcare, retail, and office environments.