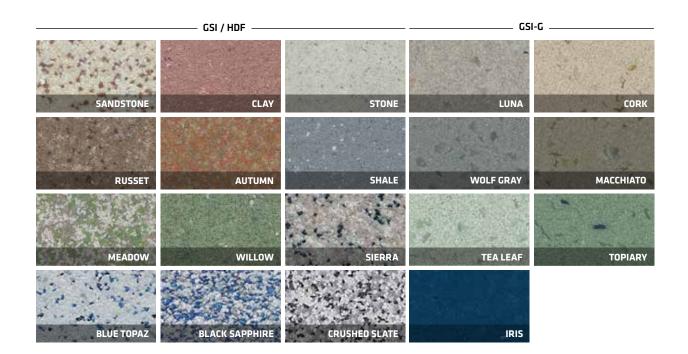

# STONBLEND

Smart, smooth, stain, and wear-resistant floor system, Stonblend is a troweled, colour-quartz system that is offered in sophisticated patterns and colour blends for a broad range of settings, including an exclusive formulation that utilizes recycled glass.

#### STONBLEND® GSI

Decorative and cost-effective alternative to terrazzo. Perfect flooring solution for pharmaceutical and healthcare facilities, animal laboratories, packaging areas, plant offices, public areas, and R&D facilities.

#### STONBLEND® GSI-G

Stain and wear-resistant epoxy mortar system that utilizes recycled-glass aggregate in the surface of the system, creating a modern appearance while remaining environmentally responsible. Performs in office and healthcare environments, educational and correctional institutions, pharmaceutical, packaging, and R&D facilities.

#### STONBLEND® HDF

Decorative epoxy mortar system that exhibits increased physical properties, making it ideal for heavy-duty pharmaceutical processing environments and animal laboratories.