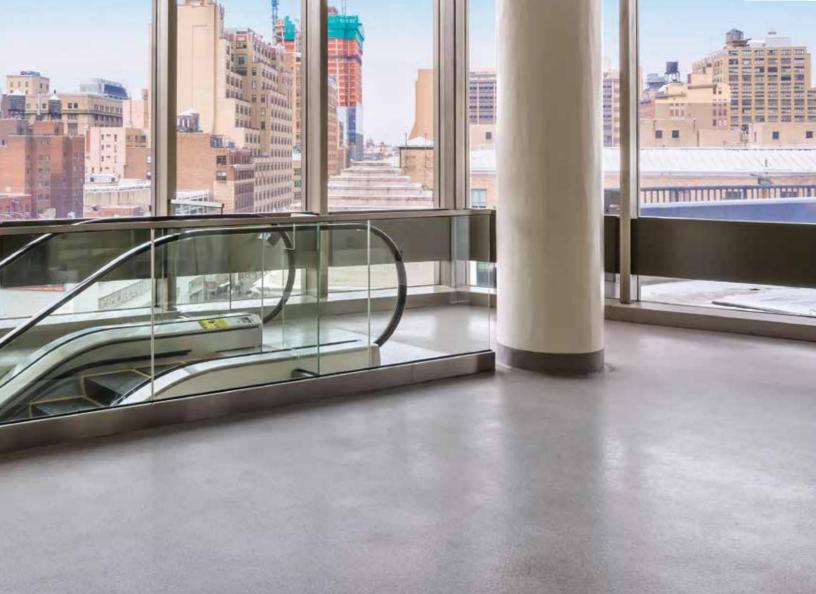

#### STONCRETE® EFX

Troweled, epoxy mortar system that rivals the look of Polished Concrete. The same durability of a Stonclad floor with design options including matte or semi-gloss finish and your choice of natural aggregates: 100% crushed mirror, recycled amber glass, or quartz. Performance and design for education, healthcare, retail, and office environments.

# STONBLEND

Smart, smooth, stain, and wear-resistant floor system, Stonblend is a troweled, colour-quartz system that is offered in sophisticated patterns and colour blends for a broad range of settings, including an exclusive formulation that utilizes recycled glass.