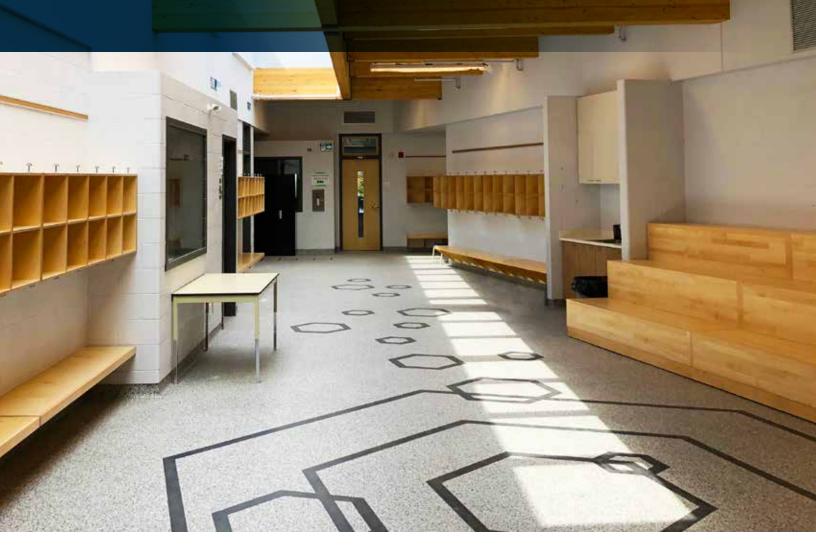

#### **STONSHIELD® QBT**

Troweled, epoxy mortar-based textured, slip-resistant, easy-to-clean system, designed for multiple smaller areas when a quick installation is necessary (two-day install). Ideal for education, healthcare, and retail environments.

# STONRES

Tradition, partnered with innovation, in a floor that has been proclaimed to be in its own genre. Stonres is a seamless resilient floor that combines distinctive design elements with performance and function, using intricate patterns and a vast progressive colour palette in a smooth, stain-resistant, ergonomic, and noise-reducing system. And like other Stonhard floors, Stonres meets the challenges of industrial surroundings, yet is created with public spaces in mind – healthcare, education, retail environments, as well as museums, concourses, lobbies, and arenas.