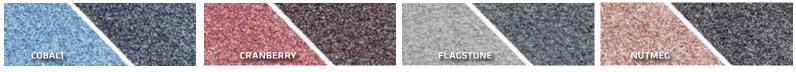

**ESD** incorporates carbon materials that are naturally black and darken the appearance of the floor. **ESD** Stonshield systems overall look black/gray compared to their standard counterparts regardless of color chosen. Below are examples of the color shift of the ESD system. All colors are available in ESD.