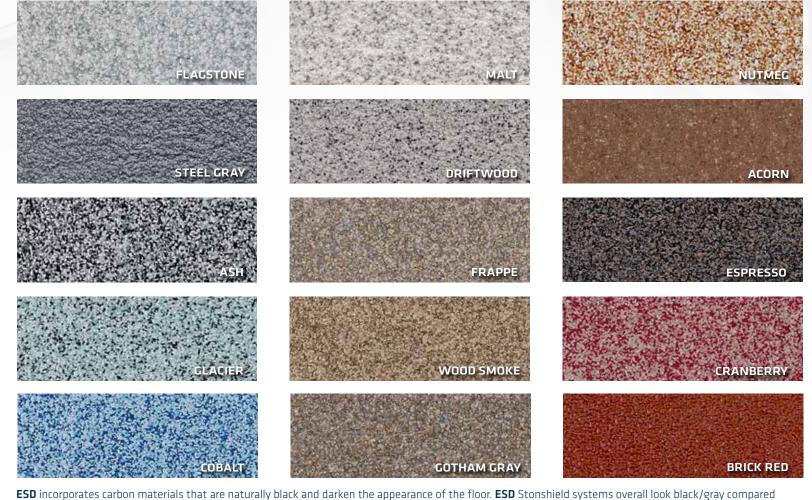

Textured, easy-to-clean, optimal design elements and floors that never skimp on performance. These color quartz broadcast systems are a cost-effective option for manufacturing areas and commercial spaces. Discover the unlimited design capabilities available in various finishes, patterns and colors.

**ESD** incorporates carbon materials that are naturally black and darken the appearance of the floor. **ESD** Stonshield systems overall look black/gray compared to their standard counterparts regardless of color chosen. Below are examples of the color shift of the ESD system. All colors are available in ESD.